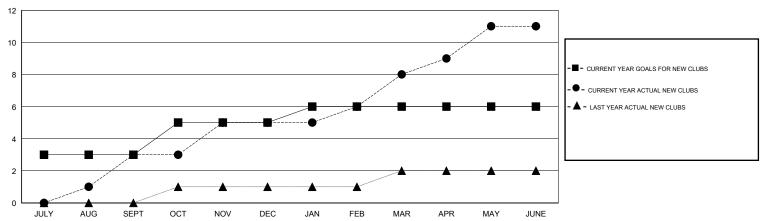

## GMT: V S Kukreja LOCATION INDIA GMT CA 6

|               |                  | Clubs             |                  |                  | Members       |                    |                                     |                    |                  |
|---------------|------------------|-------------------|------------------|------------------|---------------|--------------------|-------------------------------------|--------------------|------------------|
|               | RESUI            | LTS FOR 2014-2015 |                  |                  |               | RESU               | JLTS FOR 2014-2015                  |                    |                  |
| QUARTER       | NEW CLUB<br>GOAL | NEW CLUBS         | DROPPED<br>CLUBS | NET<br>GAIN/LOSS | QUARTER       | NEW MEMBER<br>GOAL | CHARTER AND<br>NEW MEMBERS<br>ADDED | DROPPED<br>MEMBERS | NET<br>GAIN/LOSS |
| JULY/AUG/SEPT | 3                | 3                 | 0                | 3                | JULY/AUG/SEPT | 110                | 169                                 | 103                | 66               |
| OCT/NOV/DEC   | 2                | 2                 | 0                | 2                | OCT/NOV/DEC   | 75                 | 283                                 | 58                 | 225              |
| JAN/FEB/MAR   | 1                | 3                 | 0                | 3                | JAN/FEB/MAR   | 30                 | 225                                 | 21                 | 204              |
| APR/MAY/JUNE  | 0                | 3                 | 1                | 2                | APR/MAY/JUNE  | -10                | 185                                 | 261                | -76              |

## GOALS AND ACTUAL NEW CLUBS CUMULATIVE