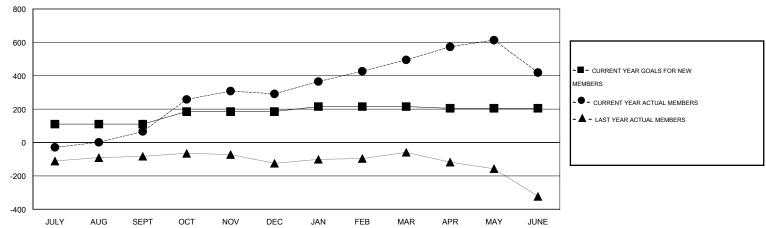

## GMT: V S Kukreja LOCATION INDIA GMT CA 6

|               |                  | Clubs             |                  |                  | Members       |                    |                                     |                    |                  |
|---------------|------------------|-------------------|------------------|------------------|---------------|--------------------|-------------------------------------|--------------------|------------------|
|               | RESUI            | LTS FOR 2014-2015 |                  |                  |               | RESU               | JLTS FOR 2014-2015                  |                    |                  |
| QUARTER       | NEW CLUB<br>GOAL | NEW CLUBS         | DROPPED<br>CLUBS | NET<br>GAIN/LOSS | QUARTER       | NEW MEMBER<br>GOAL | CHARTER AND<br>NEW MEMBERS<br>ADDED | DROPPED<br>MEMBERS | NET<br>GAIN/LOSS |
| JULY/AUG/SEPT | 3                | 3                 | 0                | 3                | JULY/AUG/SEPT | 110                | 169                                 | 103                | 66               |
| OCT/NOV/DEC   | 2                | 2                 | 0                | 2                | OCT/NOV/DEC   | 75                 | 283                                 | 58                 | 225              |
| JAN/FEB/MAR   | 1                | 3                 | 0                | 3                | JAN/FEB/MAR   | 30                 | 225                                 | 21                 | 204              |
| APR/MAY/JUNE  | 0                | 3                 | 1                | 2                | APR/MAY/JUNE  | -10                | 185                                 | 261                | -76              |

## GOALS AND ACTUAL MEMBERS CUMULATIVE

| DROPPED CLUBS: 1  DROPPED MEMBERS |                | 66 CLUBS OF 78 ADDED 1 OR MORE NEW MEMBERS | GENDER DISTRIBUTI  MALE  FEMALE       | <u>ION</u><br>1,494 (61.41%)<br>939 (38.59%) |
|-----------------------------------|----------------|--------------------------------------------|---------------------------------------|----------------------------------------------|
| DECEASED  CLUB CANCELLED  OTHER   | 4<br>19<br>420 | CLICK HERE FOR HEALTH ASSESSMENT DATA      | FAMILY UNIT MEMBERS HEAD OF HOUSEHOLD | 1,334<br>633                                 |
| TOTAL                             | 443            |                                            | NON-HEAD OF HOUSEHOLD                 | 701                                          |